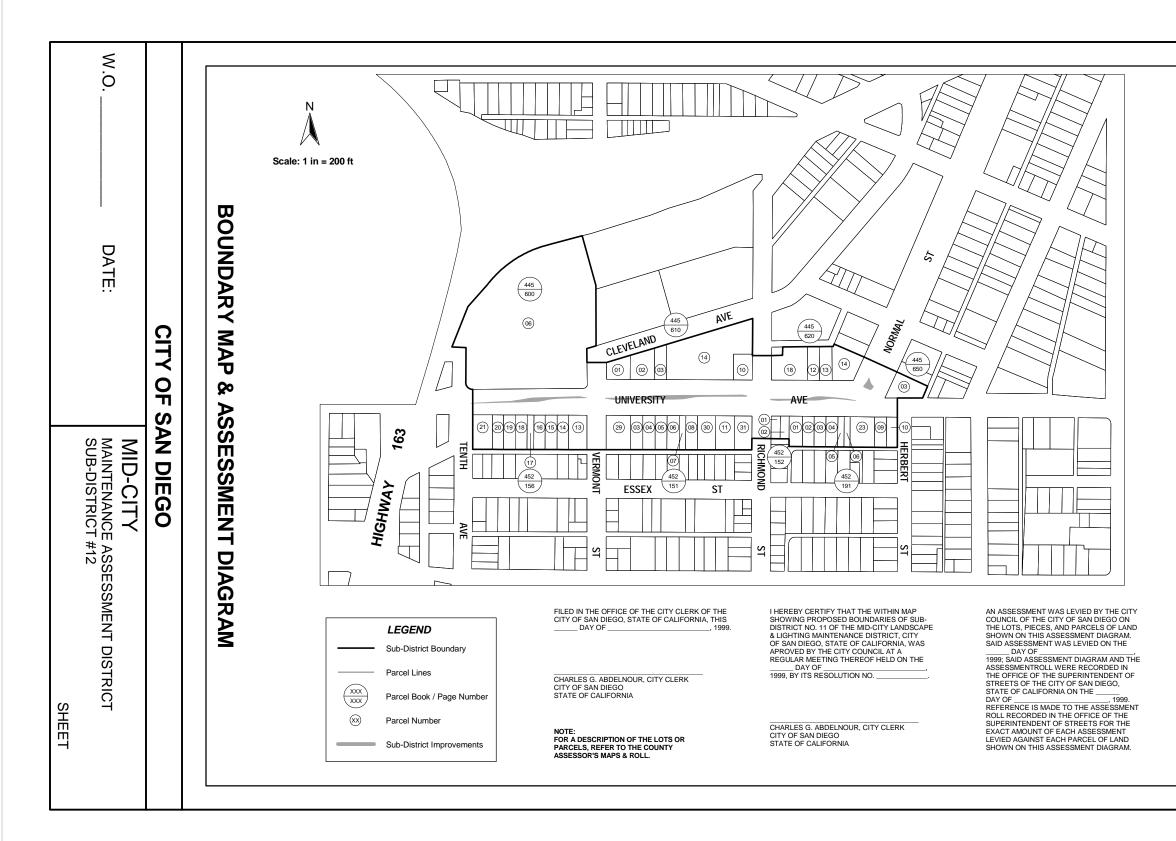

#### Background

|                     | The Hillcrest Maintenance Assessment District (District), originally<br>known as the "Mid-City Maintenance Assessment District,<br>Sub-District #12," was established by the City of San Diego (City) on<br>March 23, 1999 by City Council Resolution R-291373. The purpose of<br>the District was, and still is, to fund specifically identified<br>improvements and activities within the boundary of the District.                                                                                                                                                                                                  |
|---------------------|------------------------------------------------------------------------------------------------------------------------------------------------------------------------------------------------------------------------------------------------------------------------------------------------------------------------------------------------------------------------------------------------------------------------------------------------------------------------------------------------------------------------------------------------------------------------------------------------------------------------|
|                     | In conformity with §65.0221 of the "San Diego Maintenance<br>Assessment District Procedural Ordinance," the City adopted<br>Resolution No. R-310618 on July 22, 2016, approving the annual<br>budget and assessments for Fiscal Year 2017, and authorizing the levy<br>of the assessments for the life of the District, consistent with the<br>benefit findings and assessment apportionment method contained in<br>the approved formational and all subsequently updated Engineer's<br>Reports (Engineer's Reports). The Engineer's Reports are on file with<br>the City Clerk, and incorporated herein by reference. |
|                     | The District is authorized and administered under the provisions of the "San Diego Maintenance Assessment District Procedural Ordinance." This annual report has been prepared pursuant to the requirements of §65.0220 of the "San Diego Maintenance Assessment District Procedural Ordinance."                                                                                                                                                                                                                                                                                                                       |
| District Boundary   |                                                                                                                                                                                                                                                                                                                                                                                                                                                                                                                                                                                                                        |
|                     | The District boundary is generally depicted in <b>Exhibit A</b> . The District Boundary Map and Assessment Diagram are on file in the Maintenance Assessment Districts section of the Parks and Recreation Department of the City, and, by reference, are made a part of this annual report.                                                                                                                                                                                                                                                                                                                           |
| Project Description |                                                                                                                                                                                                                                                                                                                                                                                                                                                                                                                                                                                                                        |
|                     | The authorized assessments will be used to fund specifically identified<br>improvements and activities within the District. The District<br>improvements and activities generally consist of maintenance and<br>servicing associated with landscaped and hardscaped medians, and<br>median gutter sweeping in the District. All improvements to be<br>maintained by the District fall within the dedicated City public rights-<br>of-way. The approximate location of the improvements is generally<br>shown on <b>Exhibit A</b> .                                                                                     |

Each lot or parcel of land within the District has been identified by unique County Assessor's Parcel Number in the Preliminary Assessment Roll and on the Boundary Map and Assessment Diagram referenced herein.

# **EXHIBIT A**

**District Boundary** 

# **EXHIBIT A**